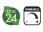

\*max overall height

# **MEASUREMENTS**

DIMENSION MAX OAH CANOPY

## HANGING WEIGHT LAMPING

LUMENS BULB **BULB INCLUDED** DIMMABLE CRI

: 16.5" L x 55" W x 12" H : 131.75" OAH : 4.75" W x 1.75" H x 39.25" L : 19.8 lb

: 4,800 Rated (2,800 Del.) : 1 x 50W LED DC Integrated , 50W Total : (Integrated) : Triac or ELV : 90 CRI COLOR\_TEMP : 3000K