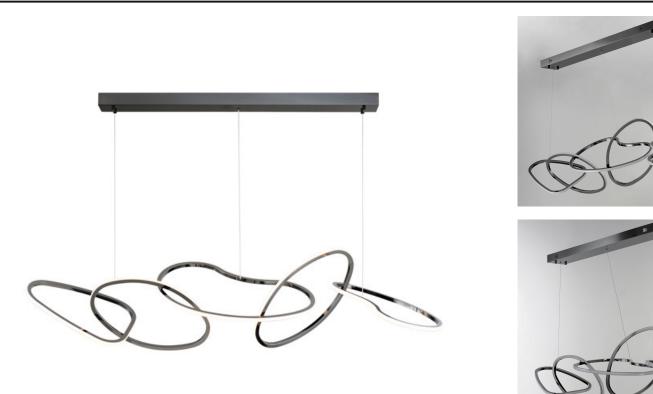

## **PRODUCT DESCRIPTION**

Abstract shapes of stainless steel are finished in Brushed Champagne or Black Chrome and intersect to create an intriguing sculpture of light. Unity provides both art and illumination for those searching for a unique lighting piece.

### **FINISHES OPTION**

Black Chrome (BC)

Brushed Champagne (BCN)

MATERIAL Stainless Steel

RATINGS Dry Location