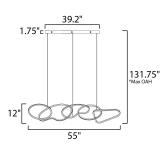

## **PRODUCT DESCRIPTION**

Abstract shapes of stainless steel are finished in Brushed Champagne or Black Chrome and intersect to create an intriguing sculpture of light. Unity provides both art and illumination for those searching for a unique lighting piece.

### **FINISHES OPTION**

Black Chrome (BC)

Brushed Champagne (BCN)

MATERIAL Stainless Steel

RATINGS Dry Location